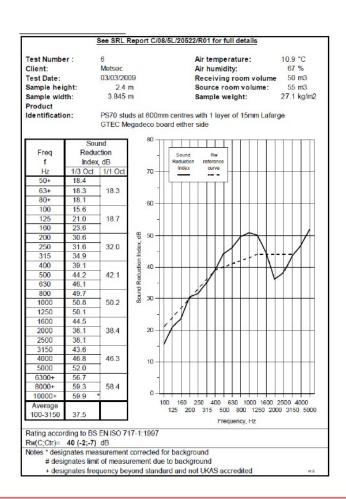

BTC 17444F - BRE Report P102396-1011C

Refer to Speedline Specification Clause

**124 mm.** (At Base Track, Excluding Finishes)

Severe - Annexes A-F

40 RwdB, Date Tested or Assessed Against - 70-S-63

SPEEDLINE Drywall Systems, Adsetts House, 16 Europa View, Sheffield Business Park, Sheffield, S9 1XH. Tel: 0114 231 8030.