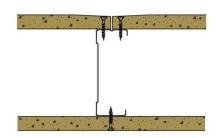

## 92-S-63 - SPEEDLINE System Data Sheet - Version V1 (24-10-23)

SPEEDLINE 92mm 'C' Stud Partition @600mm Ctrs, with Siniat GTEC 15mm Universal/Megadeco Board each side

## System Performance Breakdown

Fire Resistance:

BS476 Part 22:1987:

Test Ref & Date or Applied Ref & Report:

Max Height: Thickness:

Duty Grade: BS 5234: Part 2:1992:

Sound Insulation:

60/60 Minutes (Integrity/Insulation).